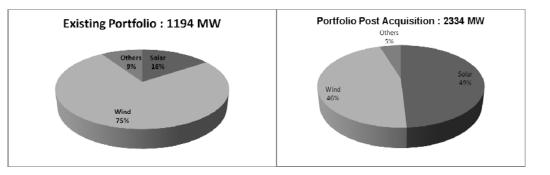

#### VII. Capacity comparison Pre & Post Merger:

| Total                      | 1194 MW | Total                     | 2334 MW |
|----------------------------|---------|---------------------------|---------|
| <b>Operating Capacity</b>  | 794 MW  | Operating Capacity        | 1794 MW |
| Projects under development | ~400 MW | Projects under            | ~540 MW |
|                            |         | development               |         |
| Running Capacity (if full  | 66%     | Running Capacity (if full | 77%     |
| load)                      |         | load)                     |         |

Fig 2: Pre and Post merger Capacity difference of Tata Power [Source: (B) Investor's Presentation prepared by Kasturi S @ Tata Power Ltd.]