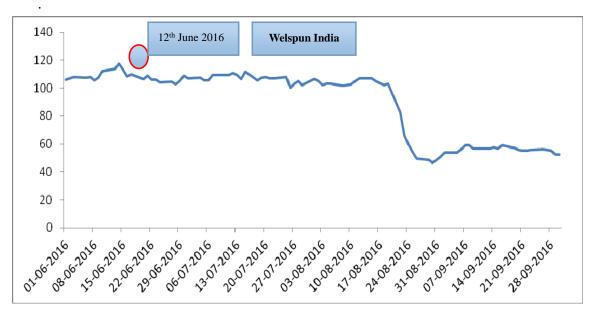

#### XIII. Market Reaction:

The news came out in the market on June 12 2016

INTERNATIONAL JOURNAL OF PRORESSES IN ENGINEERING, MANAGEMENT, SCIENCE AND HUMANITIES (IJPEMSH)

Fig 4: Share Price movement of Tata Power [Source: www.moneycontrol.com]

We can see from the above graph for Tata Power Ltd. It is seen that after the acquisition news was announced initially the shareholders of Tata Power reacted in a very negative way till 20<sup>th</sup> July. This is mainly due to the fear of adding up debt to already stressed balance sheet. After this the shareholders getting the strong fundamentals of the assets that Tata Power is purchasing, its operating efficiency and capability to generate revenue made them invested in Tata Power for longer return