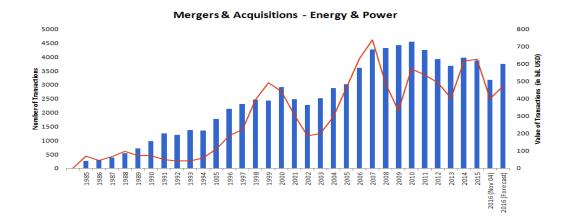

#### IX. Deals in Power Sector:

The interest of strategic player in buying assets has been seen in rise since last 5 years. Looking at a global perspective number of M&A deals increased YoY with the increasing demand in non-conventional energy generation because of scarcity in fossil fuel. The number of deals got a dip in and around year 2011 and again it is at a rising spree. The same can be retrieved from the graph below:

Fig 3: World-wide M&A trend since 1985 in Power Sector [Source: imaa-institute report]

Deals in 2016 **Target Company** Acquirer Amount Deal Date Sarayu Wind Power Inox Wind Undisclosed Mar-16 Vinirmaa Energy Generation Inox Wind Undisclosed Jan-16 Deal in 2015 Jaiprakash Power Ventures JSW Energy 1466 Sep-15 Suzlon Energy 300 Individual Feb-15 256 Greenko Group GIC Aug-15 Green Infra Sembcorp Industries 169 Feb-15 Simran Wind Power Not disclosed 34 Mav-15