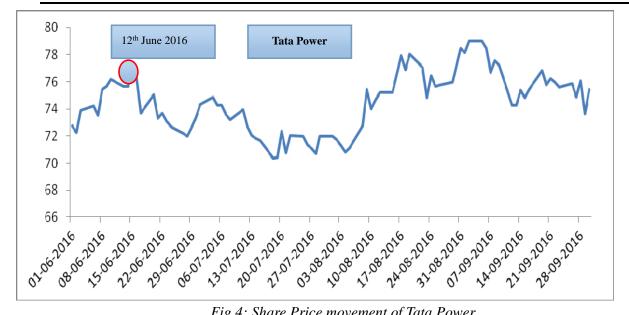

#### XIII. Market Reaction:

The news came out in the market on June 12 2016

INTERNATIONAL JOURNAL OF PRORESSES IN ENGINEERING, MANAGEMENT, SCIENCE AND HUMANITIES (IJPEMSH)

Fig 4: Share Price movement of Tata Power [Source: www.moneycontrol.com]

We can see from the above graph for Tata Power Ltd. It is seen that after the acquisition news was announced initially the shareholders of Tata Power reacted in a very negative way till 20<sup>th</sup> July. This is mainly due to the fear of adding up debt to already stressed balance sheet. After this the shareholders getting the strong fundamentals of the assets that Tata Power is purchasing, its operating efficiency and capability to generate revenue made them invested in Tata Power for longer return